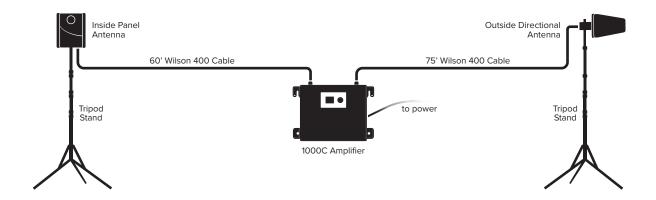

#### **Setup Overview**

#### How to install the Rapid Deploy Kit

- 1. Mount outside antenna and inside antenna to their tripods and place in desired locations.
- 2. Uncoil cable and connect the 75' length to outside antenna and 60' length to inside antenna.
- 3. Connect cable ends to the appropriate amplifier antenna ports.
- 4. Plug in the WilsonPro Pro 1000C amplifier and turn it on.